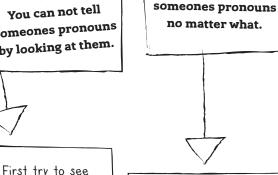

> RESPECT You get to respect

ASK You can not tell someones pronouns by looking at them.

First try to see how others are addressing someone.

If you can't tell from that, try asking the person privately.

Avoid asking in a place that may not be safe for labta+ people, you could be puting the person at risk.