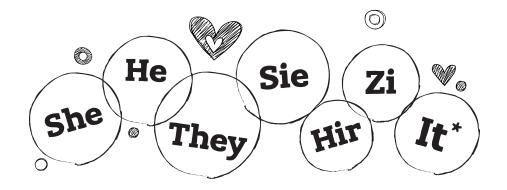

# What's Up With Pronouns?

Gender Identity is NOT the same as Sexual Identity. There are a lot of pronouns to indicate where someone self-defines on the gender spectrum, esecially as our language evolves.

> People can change their pronouns over time! It comes from learning more about yourself.

As an ally, it's great to check in if you haven't seen someone in a while.

\* Do not use unless someone explicitly asks you to.