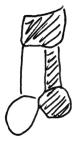

# **Packing**

## CREATING A REALISTIC BULGE IN YOUR PANTS

Many people pack because it helps them read as male, which could potentially help them avoid harassment, unwanted questioning, or something more violent. Even cisgender males who may have lost some or all of their genitals in accidents (sometimes wounded war vets) pack.

The term "packing" refers to the process of creating a male-looking and/or male-feeling bulge in one's crotch. This can be accomplished through a home-made or store-bought pants stuffer, or through a realistic-looking prosthetic device. A packing device may be referred to as a "packer" or "packy," or as an "STP packer" if it can also be used to pee through while standing up (STP= Stand To Pee). Some people simply refer to their packer or prosthetic as a cock and balls, a dick, etc.