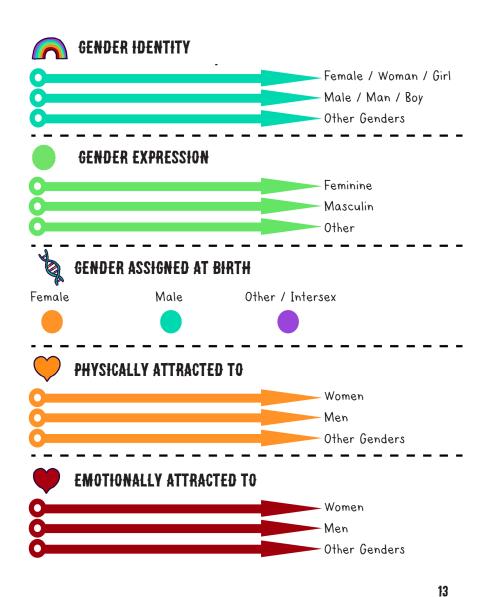

# Don't Do:

STOP

S - SCOFF OR DOWNPLAY THE SIGNIFICANCE FOR THEM

T - TALK BACK AS IF YOU KNOW MORE

O - OUT THEM WITHOUT THEIR EXPRESS PERMISSION

P - PRY INTO THEIR PERSONAL BUSINESS

COMING OUT

THE GENDER UNICORN By Trans Student Educational Resources To learn more, go to: www.transstudent.org/gender

Design by Landyn Pan and Anna Moore