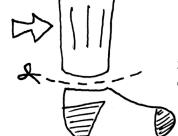

# **Packing**

## CREATING A REALISTIC BULGE IN YOUR PANTS

Many people pack because it helps them read as male, which could potentially help them avoid harassment, unwanted questioning, or something more violent. Even cisgender males who may have lost some or all of their genitals in accidents (sometimes wounded war vets) pack.

The term "packing" refers to the process of creating a male-looking and/or male-feeling bulge in one's crotch. This can be accomplished through a home-made or store-bought pants stuffer, or through a realistic-looking prosthetic device. A packing device may be referred to as a "packer" or "packy," or as an "STP packer" if it can also be used to pee through while standing up (STP= Stand To Pee). Some people simply refer to their packer or prosthetic as a cock and balls, a dick, etc.