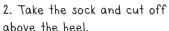

## **DIY Gaff!**

#### MAKE YOUR OWN

Materials: Pantyhose, a long sock, needle + thread.

1. Take the pantyhose and cut out the elastic band.

3. Sew the sock piece across the panyhose elastic piece.

VOILA!