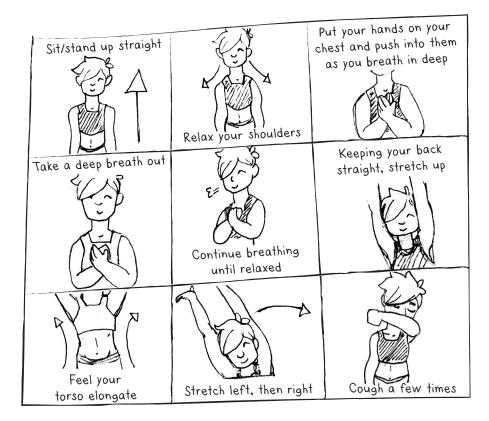

## THE FIRST PERSON TO COME OUT TO IS YOURSELF

Coming out is really hard, so give yourself some love to fall back on. Consider who you want to come out to:

Family? Friends?
Coworkers? Employers?
Peers? Teachers?

This can help guide the tone of the conversation:

# YOUR SAFETY IS THE #1 CONCERN

Do you feel safe?

Do you have a back up plan if something goes wrong?

Are you dependent on the person?

How do they feel about LGBT+ issues?

## DO NOT TELL SOMEONE IF YOU COULD BE IN DANGER

This is some of the saddest advice and I hate it, but you are so so very important and I love you and need you to stay safe.

# COMING OUT

#### And remember: Be brave. You are amazing!!

# PLAN THE CONVERSATION

What do you want to say? How do you want to say it? When do you want to say it? Where do you want to say it?

## BEFOREHAND

Be emotionally strong and stable. Be confident!
You are so wonderful. Practice self-care. DON'T do it because someone else wants you to. Be considerate of yourself and your limits.

If you need to contact a professor or teacher about your prefered name and pronouns, you can use this script: